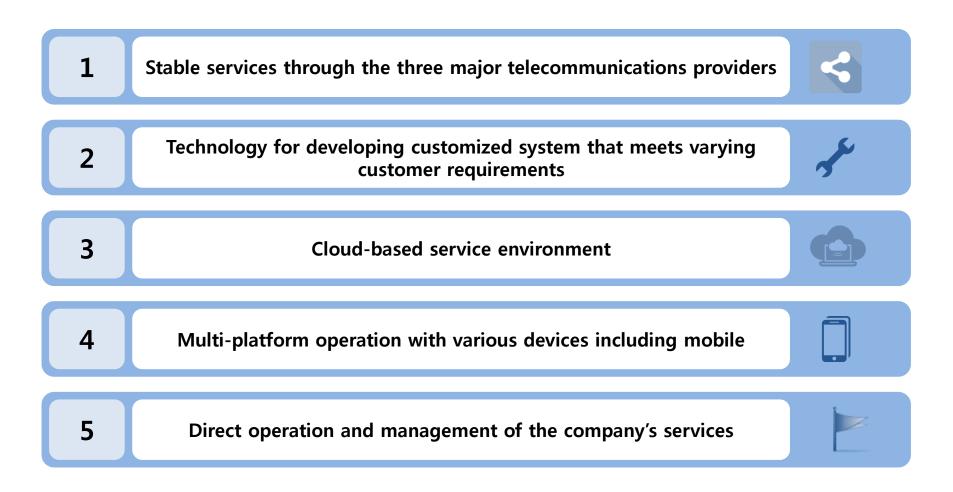

# 3 Stable services through the three major telecommunications providers

- Company's equipment installed in the IDCs of the three telecommunications providers of LGT, KT, and SKT
  - Stable services for customers

# Developing customized system that meets varying customer requirements

-Creating and developing system for customizing
 - Company owns technology to be synced with other systems

#### **Multi-platform operation**

-Realizing various services for cloud computing - Service available for various devices including mobile

# Operation and management of the company's services

- -Direct operation and management of the company's services
- Providing content services and corporate services