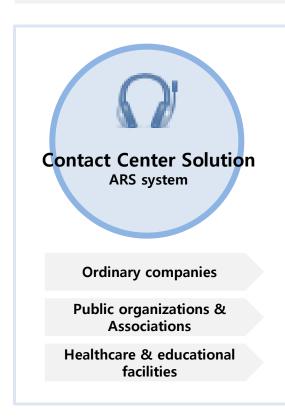

### **Business Areas**

**Business Area** 

PeopleLink provides diverse-ranging business services with its cloud service based ARS system.

## **ARS System**

**ARS SYSTEM** 

- ■PeopleLink's ARS equipment is operated in the IDCs of the three telecommunications providers of LG UPlus, SK broadband and KT.
- •Stable service is provided by creating dual system and security system.

### **Contact Center Solutions**

Features Of Contact Center Solution

# **Major Clients**

Major telecommunications providers

**Public organizations &** associations

Healthcare & educational facilities

**Ordinary companies** 

With me