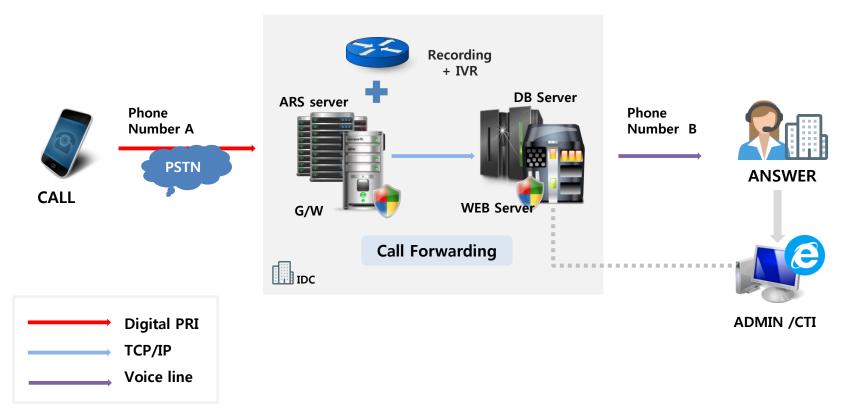

## **ARS System**

**ARS SYSTEM** 

- ■PeopleLink's ARS equipment is operated in the IDCs of the three telecommunications providers of LG UPlus, SK broadband and KT.
- •Stable service is provided by creating dual system and security system.

### **Contact Center Solutions**

Features Of Contact Center Solution

#### **Key Features of Contact Center**

Real-time pop-up alertAddress book manageme

Registering memos on talks with custo

Recording voice cal

Real-time pop-up call-in alert witRegistering data for customers requiring memos on talks with customer sand looking it up for incoming call representatives

Recorded files can be downloaded representatives